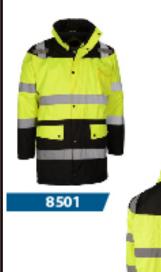

## SKU: 8501

## **CLASS 3 WATERPROOF FLEECE-LINED PARKA JACKET**

- ▶ 300D Oxford with PU Coated Shell
- All Seamed Seals

BACK

- Concealed Hood
- ► Closure: Zip Closure with Snap Storm Flap
- ▶ Pockets: 1 Inner Chest Pocket, 2 Lower- Slant Pockets; Cell Phone Pocket; 2 Pen Holder
- Pockets On Sleeve
- Elasticized Waist Band and Wrist
- Cuffs Mic Holders
- Certification: ANSI/ISEA 107-2015 Class 3
- Available Sizes: SM-5XL
- ▶ Item # 8501- Lime
- $\blacktriangleright$   $\ensuremath{\Delta}$  WARNING: Cancer and reproductive harm California residents click here.