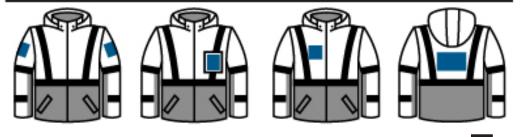

## CUSTOM LOGO PRINT AREAS AVAILABLE:

| SAFETY PARKA | М     | L     | XL    | 2XL   | 3XL   | 4XL   | 5XL   |   |   |   |
|--------------|-------|-------|-------|-------|-------|-------|-------|---|---|---|
| Chest        | 38-40 | 42-44 | 46-48 | 50-52 | 54-56 | 58-60 | 62-64 | П | ↔ | Π |
| Length       | 33,5  | 35    | 35    | 36    | 36    | 37    | 33    | ᅬ |   | ┞ |