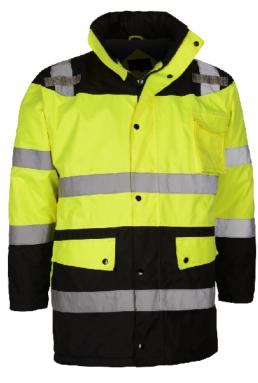

## **CLASS 3 WATERPROOF FLEECE-LINED PARKA JACKET**

- ▶ 300D Oxford with PU Coated Shell
- All Seamed Seals

BACK

- Concealed Hood
- ► Closure: Zip Closure with Snap Storm Flap
- ▶ Pockets: 1 Inner Chest Pocket, 2 Lower- Slant Pockets; Cell Phone Pocket; 2 Pen Holder
- Pockets On Sleeve
- Elasticized Waist Band and Wrist
- Cuffs Mic Holders
- Certification: ANSI/ISEA 107-2015 Class 3
- Available Sizes: SM-5XL
- ▶ Item # 8501- Lime
- $\blacktriangleright$   $\ensuremath{\Delta}$  WARNING: Cancer and reproductive harm California residents click here.