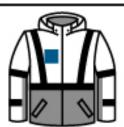

## **DIAMOND QUILTED PARKA**

- ▶ 100% Polyester Silky Habotai Shell With Durable Water Repellent Finish ( Polyacrylate Coating
- **)**
- ▶ 5-oz 100% Polyester Filled Quilted Mid Lining
- ▶ Cotton Feel Waffle Fabric Inside Lining
- ► Cropped Collar
- ► Two Outter Pockets
- ▶ 8032 Certification: Non-ANSI Certified
- ▶ 8033 Certification: Non-ANSI Certified
- Available Sizes: MD-5XL
- ▶ Item # 8032-Navy, 8033-Black
- ▶ Also Available in Lime Color
- ▶ △ WARNING: Cancer and reproductive harm California residents click here.