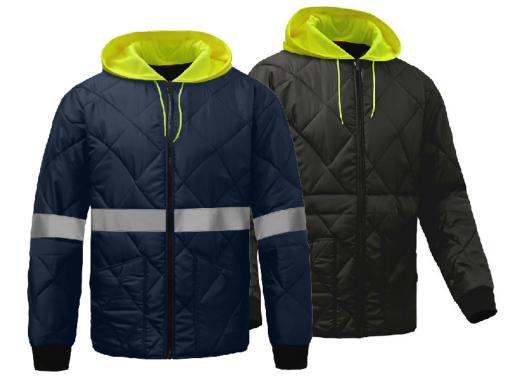

## **DIAMOND QUILTED PARKA**

- ▶ 100% Polyester Silky Habotai Shell With Durable Water Repellent Finish ( Polyacrylate Coating
- **)**
- ▶ 5-oz 100% Polyester Filled Quilted Mid Lining
- ▶ Cotton Feel Waffle Fabric Inside Lining
- ► Cropped Collar
- ► Two Outter Pockets
- ▶ 8032 Certification: Non-ANSI Certified
- ▶ 8033 Certification: Non-ANSI Certified
- Available Sizes: MD-5XL
- ▶ Item # 8032-Navy, 8033-Black
- ▶ Also Available in Lime Color
- ▶ △ WARNING: Cancer and reproductive harm California residents click here.