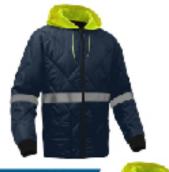

## **DIAMOND QUILTED PARKA**

- ▶ 100% Polyester Silky Habotai Shell With Durable Water Repellent Finish ( Polyacrylate Coating
- **)**
- ▶ 5-oz 100% Polyester Filled Quilted Mid Lining
- ▶ Cotton Feel Waffle Fabric Inside Lining
- ► Cropped Collar
- ► Two Outter Pockets
- ▶ 8032 Certification: Non-ANSI Certified
- ▶ 8033 Certification: Non-ANSI Certified
- Available Sizes: MD-5XL
- ▶ Item # 8032-Navy, 8033-Black
- ▶ Also Available in Lime Color
- ▶ △ WARNING: Cancer and reproductive harm California residents click here.