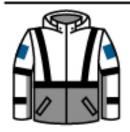

## **DIAMOND QUILTED PARKA**

- ▶ 100% Polyester Silky Habotai Shell With Durable Water Repellent Finish ( Polyacrylate Coating
- **)**
- ▶ 5-oz 100% Polyester Filled Quilted Mid Lining
- ▶ Cotton Feel Waffle Fabric Inside Lining
- ► Cropped Collar
- ► Two Outter Pockets
- ▶ 8032 Certification: Non-ANSI Certified
- ▶ 8033 Certification: Non-ANSI Certified
- Available Sizes: MD-5XL
- ▶ Item # 8032-Navy, 8033-Black
- ▶ Also Available in Lime Color
- ▶ △ WARNING: Cancer and reproductive harm California residents click here.