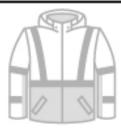

## **DIAMOND QUILTED PARKA**

- ▶ 100% Polyester Silky Habotai Shell With Durable Water Repellent Finish ( Polyacrylate Coating
- **)**
- ▶ 5-oz 100% Polyester Filled Quilted Mid Lining
- ▶ Cotton Feel Waffle Fabric Inside Lining
- ► Cropped Collar
- ► Two Outter Pockets
- ▶ 8032 Certification: Non-ANSI Certified
- ▶ 8033 Certification: Non-ANSI Certified
- Available Sizes: MD-5XL
- ▶ Item # 8032-Navy, 8033-Black
- ▶ Also Available in Lime Color
- ▶ △ WARNING: Cancer and reproductive harm California residents click here.