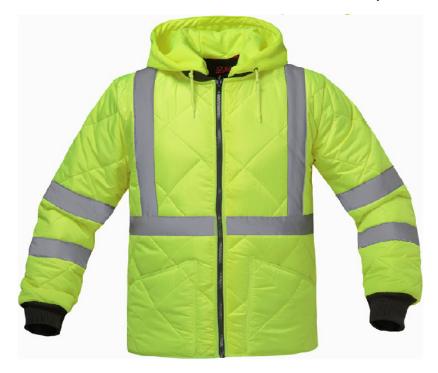

## **DIAMOND QUILTED PARKA**

8031

BACK

- ▶ 100% Polyester Silky Habotai Shell With Durable Water Repellent Finish ( Polyacrylate Coating
- **)**
- ▶ 5-oz 100% Polyester Filled Quilted Mid Lining
- ► Cotton Feel Waffle Fabric Inside Lining
- ► Cropped Collar
- ► Two Outer Pockets
- ▶ 8032 Certification: Non-ANSI Certified
- ▶ 8033 Certification: Non-ANSI Certified
- ► Available Sizes: MD-5XL
- ▶ Item # 8031-Lime
- ▶ Also Available in Navy and Black
- ▶ △ WARNING: Cancer and reproductive harm California residents click here.