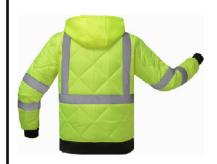

## **DIAMOND QUILTED PARKA**

8031

BACK

- ▶ 100% Polyester Silky Habotai Shell With Durable Water Repellent Finish ( Polyacrylate Coating
- **)**
- ▶ 5-oz 100% Polyester Filled Quilted Mid Lining
- ► Cotton Feel Waffle Fabric Inside Lining
- ► Cropped Collar
- ► Two Outer Pockets
- ▶ 8032 Certification: Non-ANSI Certified
- ▶ 8033 Certification: Non-ANSI Certified
- ► Available Sizes: MD-5XL
- ▶ Item # 8031-Lime
- ▶ Also Available in Navy and Black
- ▶ △ WARNING: Cancer and reproductive harm California residents click here.