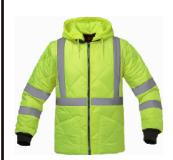

## **DIAMOND QUILTED PARKA**

8031

BACK

- ▶ 100% Polyester Silky Habotai Shell With Durable Water Repellent Finish ( Polyacrylate Coating
- **)**
- ▶ 5-oz 100% Polyester Filled Quilted Mid Lining
- ► Cotton Feel Waffle Fabric Inside Lining
- ► Cropped Collar
- ► Two Outer Pockets
- ▶ 8032 Certification: Non-ANSI Certified
- ▶ 8033 Certification: Non-ANSI Certified
- ► Available Sizes: MD-5XL
- ▶ Item # 8031-Lime
- ▶ Also Available in Navy and Black
- ▶ △ WARNING: Cancer and reproductive harm California residents click here.