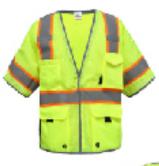

## SKU: 2705

## **CLASS 3 BREAKAWAY VEST WITH REFLECTIVE PIPING**

BACK

- ▶ 2" Reflective Tape with Contrasting Trim
- ▶ 100% Polyester Silk Feeling Mesh
- ▶ Breakaway from shoulder, waist and front to keep safe
- ▶ Zipper Front Closure Reinforced with Durable Webbing Reinforcement
- ▶ Reflective Trim Crossing the Edge and Around Arms
- ▶ Additional Reflective Piping Added at Black Waist Insert
- ▶ Two Chest Pockets and Mic Tabs
- ▶ Two Lower Outside Pockets with Flaps and Grommets
- ▶ Two Lower Inside Patch Pockets for Additional Room for Storage Goods
- ▶ Certification: ANSI/ISEA 107-2015 Type R Class 3
- ▶ △ WARNING: Cancer and reproductive harm California residents click here.