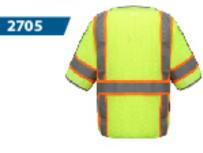

## SKU: 2705

## **CLASS 3 BREAKAWAY VEST WITH REFLECTIVE PIPING**

BACK

- ▶ 2" Reflective Tape with Contrasting Trim
- ▶ 100% Polyester Silk Feeling Mesh
- ▶ Breakaway from shoulder, waist and front to keep safe
- ▶ Zipper Front Closure Reinforced with Durable Webbing Reinforcement
- ▶ Reflective Trim Crossing the Edge and Around Arms
- ▶ Additional Reflective Piping Added at Black Waist Insert
- ▶ Two Chest Pockets and Mic Tabs
- ▶ Two Lower Outside Pockets with Flaps and Grommets
- ▶ Two Lower Inside Patch Pockets for Additional Room for Storage Goods
- ▶ Certification: ANSI/ISEA 107-2015 Type R Class 3
- ▶ △ WARNING: Cancer and reproductive harm California residents click here.