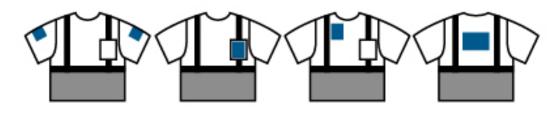

## CUSTOM LOGO PRINT AREAS AVAILABLE:

| SAFETY VEST | S     | М     | L     | XL    | 2XL   | 3XL   | 4XL   | 5XL   | 6XL   |
|-------------|-------|-------|-------|-------|-------|-------|-------|-------|-------|
| Chest       | 34-36 | 38-40 | 42-44 | 46-48 | 50-52 | 54-56 | 58-60 | 62-64 | 66-68 |
| Length      | 24,5  | 25    | 26    | 27    | 28    | 29    | 30    | 31    | 32    |