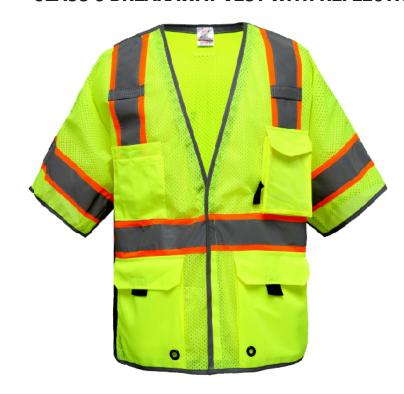

## SKU: 2705

## **CLASS 3 BREAKAWAY VEST WITH REFLECTIVE PIPING**

BACK

- ▶ 2" Reflective Tape with Contrasting Trim
- ▶ 100% Polyester Silk Feeling Mesh
- ▶ Breakaway from shoulder, waist and front to keep safe
- ▶ Zipper Front Closure Reinforced with Durable Webbing Reinforcement
- ▶ Reflective Trim Crossing the Edge and Around Arms
- ▶ Additional Reflective Piping Added at Black Waist Insert
- ▶ Two Chest Pockets and Mic Tabs
- ▶ Two Lower Outside Pockets with Flaps and Grommets
- ▶ Two Lower Inside Patch Pockets for Additional Room for Storage Goods
- ▶ Certification: ANSI/ISEA 107-2015 Type R Class 3
- ▶ △ WARNING: Cancer and reproductive harm California residents click here.